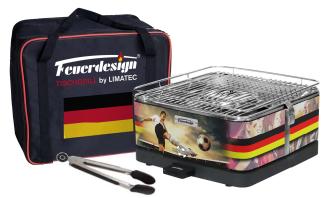

## Barbecuing nowadays

| Model :        | Feuerdesign Teide Football Germany |
|----------------|------------------------------------|
| Article N° :   | 2010458                            |
| EAN N° :       | 8935144369039                      |
| Net Weight :   | 4.8 kg                             |
| Gross Weight : | 7.1 kg                             |

## Special limited Edition

stainless steel charcoal table grill with silicon tongs with a removable and rechargeable USB fan for a convenient and quick start

with temperature setting allowing up to 4 hours barbecue time

carry bag, fan, USB charging wire and tongs are included

might be used even in strong winds

bottom surface is heat resistant so it can be placed on any surface

burning time depends on the used charcoal between 40 to 60 minutes (beech charcoal is recommended)