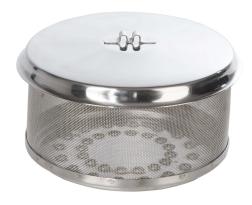

## Barbecuing nowadays

Spare part: Feuerdesign carbon basket complete

fits Teide and Santorin models

article N°: 2007853

EAN N°: 4260429920280

net weight: 0.310 kg

Original spare part with cover, without ignition plate - for models Teide or Santorin

The robust and extra-wide charcoal basket is closed with a separate lid, preventing fat dripping in the charcoal basket

Stainless-steel sieve allows the heat to escape, but retains the charcoal completely in the container

Holds coal for about 40 - 60 minutes Grill time, depending on the type of coal (beech charcoal recommended)

Due to the strong heat, the basket naturally wears out slowly thus is not subject to warranty